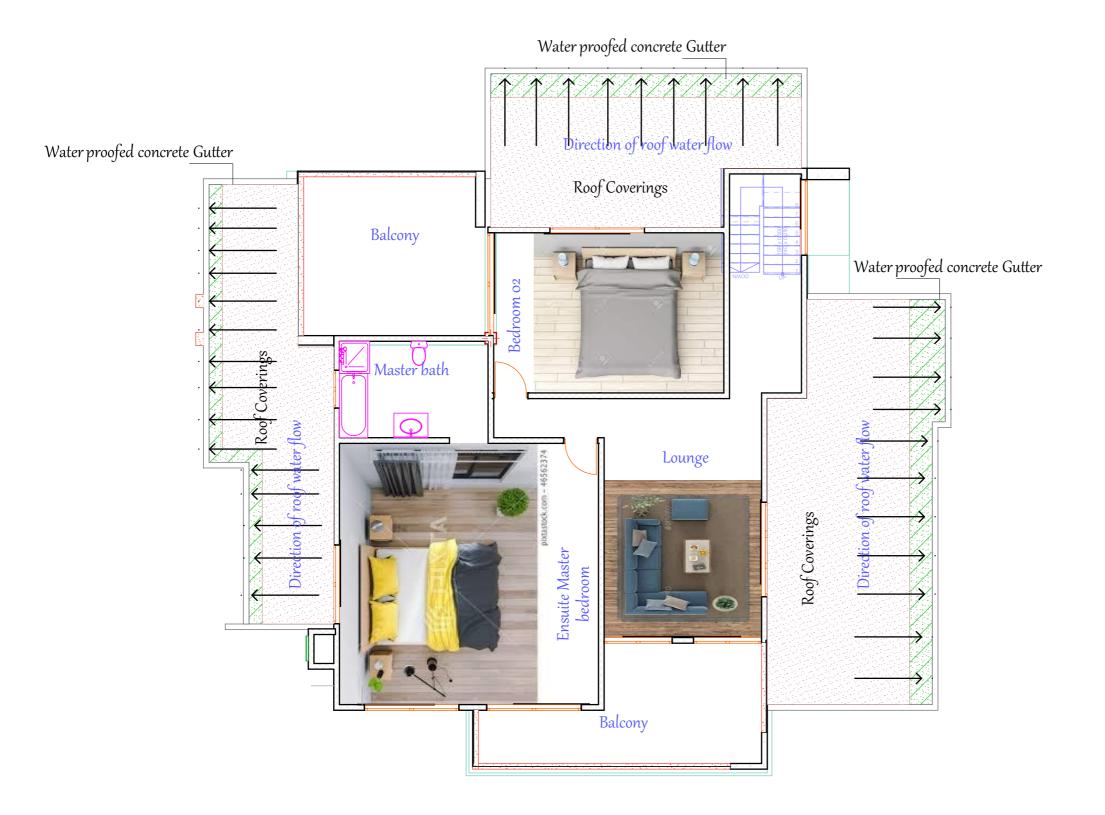

## LAUNDRY ROOM REAR VERANDAH BEDROOM 02 KITCHEN **PUBLIC** TOILET LOUNGE **MASTERBAT** DINNING FOYER **ENTRANCE** $\Phi \Phi$ $\Phi$ VERANDAH Ground floor plan